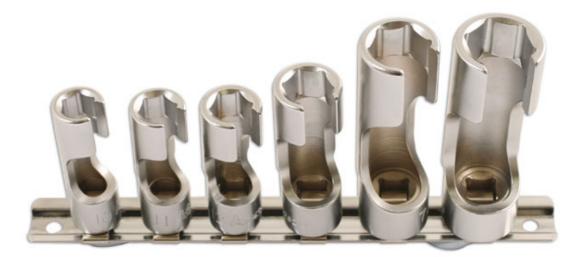

## Difficult Access Socket Set 3/8"D 6pc

Set of six difficult access 3/8"D window sockets in a useful range of sizes: 10, 11, 12, 14, 17 and 19mm. The cut out allows access to pipe connectors and wired sensor units (not Lambda), particularly useful when loosening ABS pipes, master cylinder pipes, diesel injection pipes and wired sensors.

## **Additional Information**

- Socket sizes: 10, 11, 12, 14, 17, 19mm.
- Lengths: 53mm (10 12mm), 62mm (14mm), 80mm (17 19mm).
- Ideal for use in difficult access applications. Applications include: loosening ABS pipes, master cylinder pipes, diesel injection pipes and wired sensors (not lambda).

LASER Kamasa Gunson Connect

- Manufactured from chrome vanadium & supplied on a socket rail.
- Alternative sizes of 3/8"D difficult access sockets available, Part No. 8384 (12pc) and 7601 (8pc).

http://lasertools.co.uk/product/4984