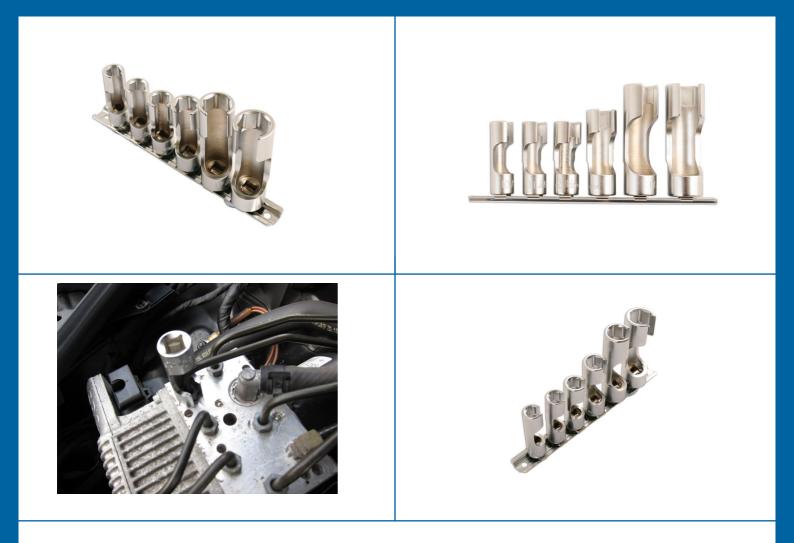

## Difficult Access Socket Set 3/8"D 6pc

Set of six difficult access 3/8"D window sockets in a useful range of sizes: 10, 11, 12, 14, 17 and 19mm. The cut out allows access to pipe connectors and wired sensor units (not Lambda), particularly useful when loosening ABS pipes, master cylinder pipes, diesel injection pipes and wired sensors.

## **Additional Information**

- Socket sizes: 10, 11, 12, 14, 17, 19mm.
- Lengths: 53mm (10 12mm), 62mm (14mm), 80mm (17 19mm).
- Ideal for use in difficult access applications. Applications include: loosening ABS pipes, master cylinder pipes, diesel injection pipes and wired sensors (not lambda).

LASER Kamasa Gunson Connect

- Manufactured from chrome vanadium & supplied on a socket rail.
- Alternative sizes of 3/8"D difficult access sockets available, Part No. 8384 (12pc) and 7601 (8pc).

http://lasertools.co.uk/product/4984